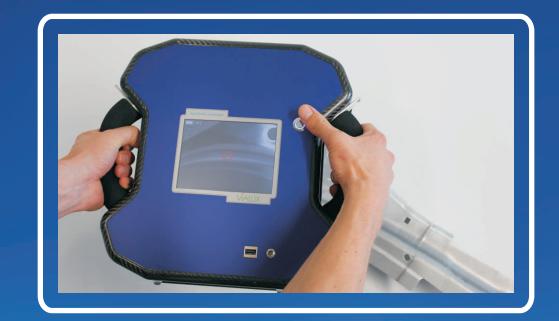

## AutoGrid® comsmart

Strain Analysis

VIALUX

## **Features**

- ☐ Light weight and compact carbon housing
- □ 20 Millions of pixel in one single shot
- □ PC independent recording of stamped gridded parts
- □ Large LCD viewfinder with distance control
- □ Touch screen operator interface
- □ Integrated LED illumination
- □ Cable-free operation