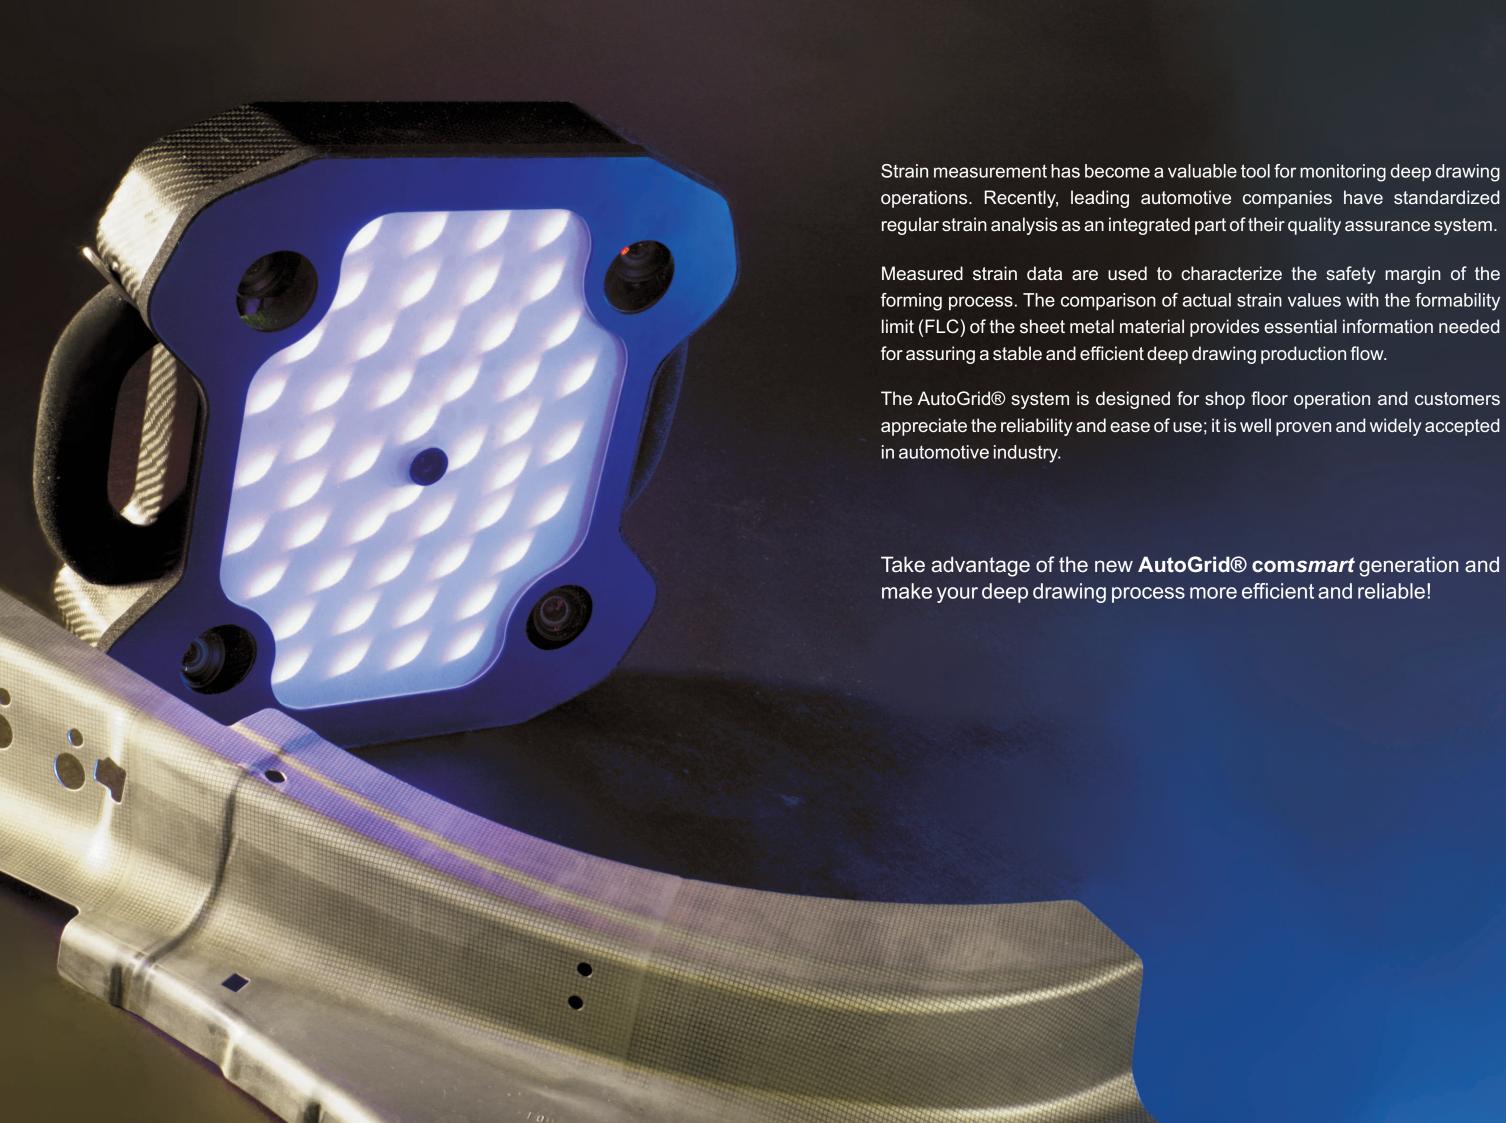

## **Features**

- ☐ Light weight and compact carbon housing
- □ 20 Millions of pixel in one single shot
- □ PC independent recording of stamped gridded parts
- □ Large LCD viewfinder with distance control
- □ Touch screen operator interface
- □ Integrated LED illumination
- □ Cable-free operation