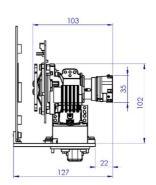

## Dimensions STAR-065 EVM Type A [mm] (with DLP® LightCrafter™6500 EVM)

Note: The cooler is not shown in the drawing.