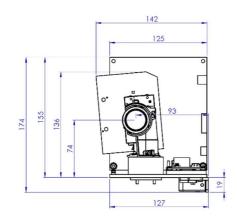

## Dimensions STAR-065 EVM Type A [mm] (with DLP® LightCrafter™6500 EVM)

Note: The cooler is not shown in the drawing.